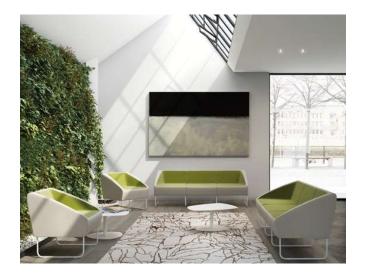

### SOFAS AND MODULAR SEATING

Design: Studio Omega Design

Studio Omega designs a collection of seating for waiting areas aimed at maximum functionality. The two-tone seat, voluminous and comfortable, is visually made light by the metal legs. Starting from the single element it is possible to create multi-seat solutions, also with in-between armrests, thanks to the intermediate leg that allows the conjunction of different elements