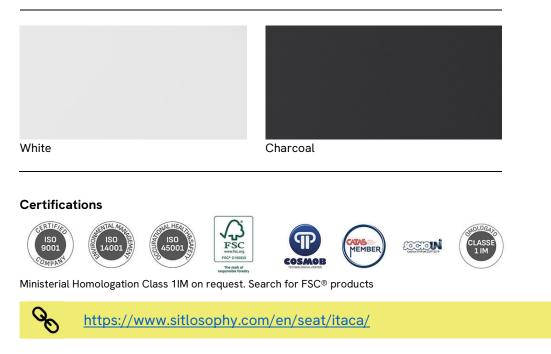

#### **Specifications**

| Structure  | Steel main frame                                                           |
|------------|----------------------------------------------------------------------------|
| Padding    | High resiliency cold foam density 50 rc, fire proof class 1 IM             |
| Armrests   | Part of main frame                                                         |
| Fixed base | Steel tube ø16x2 white or charcoal epoxy powder painted. Adjustable glides |

#### **Metal finishes**

4