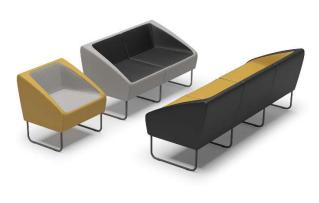

### SOFAS AND MODULAR SEATING

Design: Studio Omega Design

Studio Omega designs a collection of seating for waiting areas aimed at maximum functionality. The two-tone seat, voluminous and comfortable, is visually made light by the metal legs. Starting from the single element it is possible to create multi-seat solutions, also with in-between armrests, thanks to the intermediate leg that allows the conjunction of different elements

#### Components and/or modules

| Image | Dimension |    | Cod.     | Description                           |  |
|-------|-----------|----|----------|---------------------------------------|--|
|       | Н         | 49 |          |                                       |  |
|       | L         | 65 | B1600V   | Single seater with armrests           |  |
|       | Р         | 70 |          |                                       |  |
|       | Н         | 49 |          | Single seater with right-hand armrest |  |
|       | L         | 65 | B1601DX  |                                       |  |
|       | Р         | 70 |          |                                       |  |
|       | Н         | 49 |          |                                       |  |
|       | L         | 65 | B1602CT  | Single seater without armrests        |  |
|       | Р         | 70 |          |                                       |  |
|       | Н         | 49 |          | Single seater with left-hand armrest  |  |
|       | L         | 65 | B1603SX  |                                       |  |
|       | Р         | 70 |          |                                       |  |
|       | Н         | 22 | 070400   |                                       |  |
|       | Р         | 56 | — GT013B | Pair of side legs, white              |  |
|       | Н         | 22 | GT012P   | Middle leg white                      |  |
|       | Р         | 56 | — GT013B | Middle leg, white                     |  |
|       | Н         | 22 | GT013AT  | Pair of side legs, charcoal           |  |
|       | Р         | 56 |          |                                       |  |
|       | Н         | 22 | — GC02AT | Middle leg, charcoal                  |  |
|       | Р         | 56 | GCUZAT   | middle leg, chai coal                 |  |